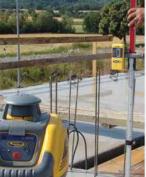

## **Applications**

- Measuring cut and fill for small site preparation
- Exterior leveling, aligning and marking
- Checking elevations