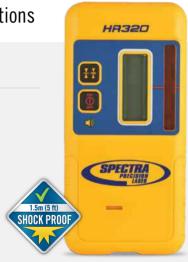

## **HR320 Receiver**

Tough Receiver for Exterior Leveling and Alignment Applications

## **Key Features and Benefits**

- Dual LCD's on front and rear are ideal for general exterior applications
- Two on-grade sensitivities (fine and coarse) allow getting to grade fast
- Snap-on rod clamp (included) allows quick switching from rod-mounted to handheld applications

- Strong, IP67 waterproof housing protects the unit from dust, moisture, and accidental drops
- Loud 100 db loud speaker can easily be heard on the noisiest job sites. 3 adjustable speaker levels (loud, low, and off)
- Includes C59 rod clamp