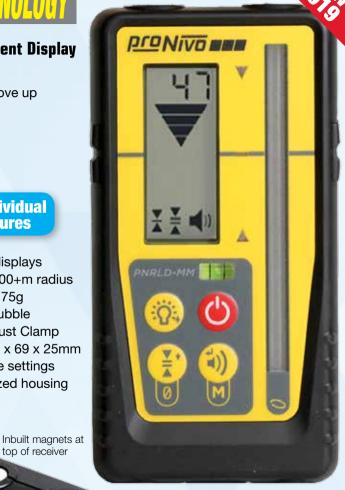

## Rotary-mm Display Red & Green Beams Digital Segment Display

- mm readout.
- NEW SMART Offset reception height, choose which suits you, move up or move down center grade.
- Large reception height 90mm
- Reception angle +/- 70 deg.
- Both Bright LED and LCD displays perfect for indoor & outdoor
- Four Accuracy settings 1.0, 2.0, 5.0, 10.0 mm
- Laser wave length 450nm to 800nm
- Anti STROBE rejection filter
- Extreme Robustness
  - IP 67 Front & rear displays
  - Operating temp -20C to + 50C.
  - Power 1 X 1.5V AA battery
  - Operating time 50 + hours

## 22 Individual **Features**

- Backlit displays
- Range 300+m radius
- Weight 175g
- Inbuilt bubble
- Very robust Clamp
- Size 134 x 69 x 25mm
- 3 Volume settings
- Rubberized housing

top of receiver

Model PNRLD-MM