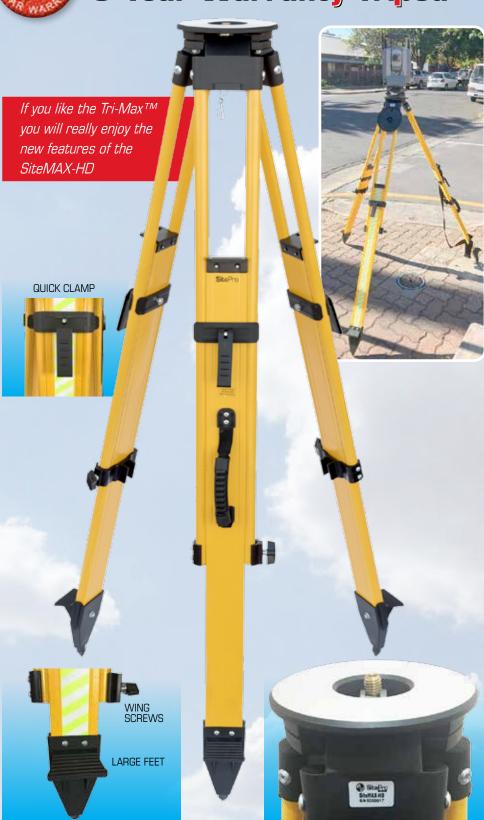

# SitePro HEAVY DUTY TRIPOD

Model SiteMAX-HD

### **FEATURES**

- Composite fibreglass construction for stability and weather resistance.
- Large round machined head and leg hinges provide a stable base.
- · Very low coefficient of expansion.
- Safety stripes on two legs
- Dual Clamping system QUICK release and Wing screws. Doubles the stability and life of tripod.
- Large soft balanced handle and straps for transporting.
- Each component easily adjustable for tension with a spanner
- New 2018 design leg stops for attaching Data Collectors, GPS Radios and protective head cap storage.
- Weight 7.2kg
- Closed 1140mm
- Replaceable points (steel)
- Individual serial numbers for tracking.