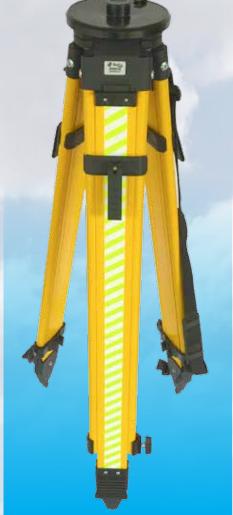

# SitePro HEAVY DUTY TRIPOD

Model SiteMAX-HD

### **FEATURES**

- Composite fibreglass construction for stability and weather resistance.
- Large round machined head and leg hinges provide a stable base.
- · Very low coefficient of expansion.
- Safety stripes on two legs
- Dual Clamping system QUICK release and Wing screws. Doubles the stability and life of tripod.
- Large soft balanced handle and straps for transporting.
- Each component easily adjustable for tension with a spanner
- New 2018 design leg stops for attaching Data Collectors, GPS Radios and protective head cap storage.
- Weight 7.2kg
- Closed 1140mm
- Replaceable points (steel)
- Individual serial numbers for tracking.