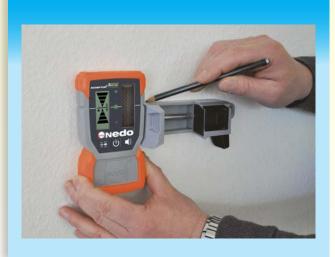

## Accuracy switchable ±4.0mm and ±1.0

- Range over 550m dia depending on Laser
- IP 67
- Power 2 x 1.5V rechargeable 100hrs or Alkaline (supplied) 120hrs
- Large 50mm detector field of view
- Bright LED's front and back
- Adjustable volume
- Strong magnets on top of receiver
- In-built bubble
- Virtually unbreakable clamp
- Tested in Germany for 5 years