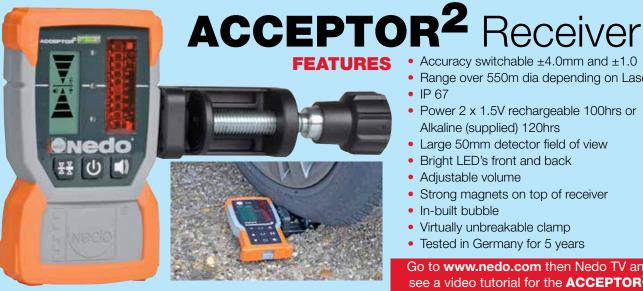

## Accuracy switchable ±4.0mm and ±1.0

- Range over 550m dia depending on Laser
- IP 67
- Power 2 x 1.5V rechargeable 100hrs or Alkaline (supplied) 120hrs
- Large 50mm detector field of view
- Bright LED's front and back
- Adjustable volume
- Strong magnets on top of receiver
- In-built bubble
- Virtually unbreakable clamp
- Tested in Germany for 5 years